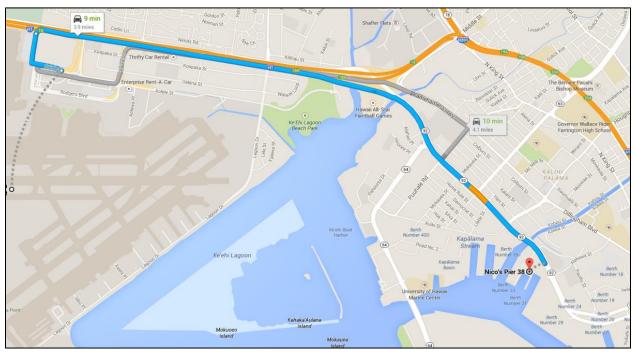

## **Directions to NOAA Pier 38 Facility**

From the HNL airport, take H1 freeway east; take the Nimitz Hwy exit (Hwy 92); follow Nimitz to Alakawa St. and turn right at the stop light into the Pier 38 area. Follow the road back around to the right to get to the parking lot.