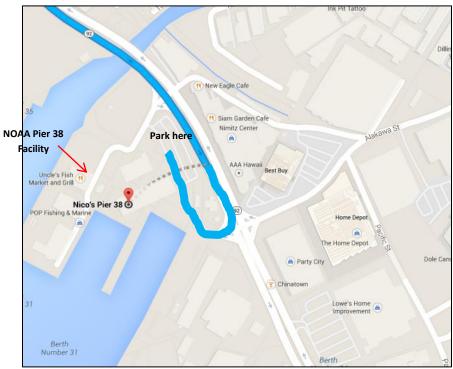

## **Directions to NOAA Pier 38 Facility**

From the HNL airport, take H1 freeway east; take the Nimitz Hwy exit (Hwy 92); follow Nimitz to Alakawa St. and turn right at the stop light into the Pier 38 area. Follow the road back around to the right to get to the parking lot.

If you are coming on Nimitz from town, there is a contra-flow lane coming in from the west in the morning so you will not be able to turn left on Alakawa St. to get into the Pier 38 area. Instead, you should turn right on Alakawa St., then turn into either the Best Buy or Home Depot parking lots to turn around so you can get across Nimitz into the Pier 38 entrance.

Do not park anywhere other than the outlined area, as you risk of getting towed,