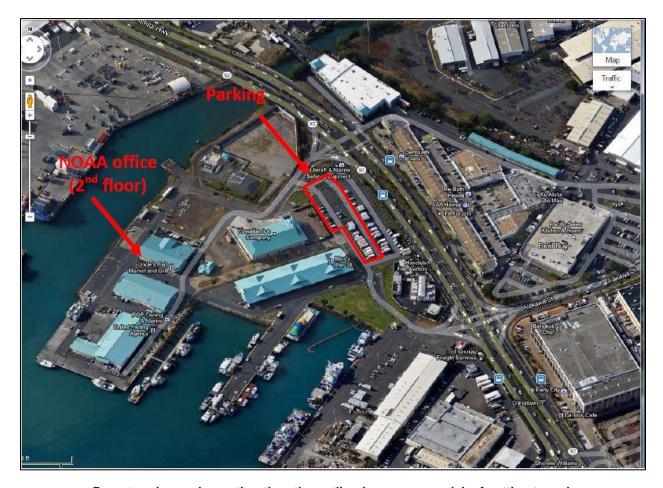

Do not park anywhere other than the outlined area, as you risk of getting towed,